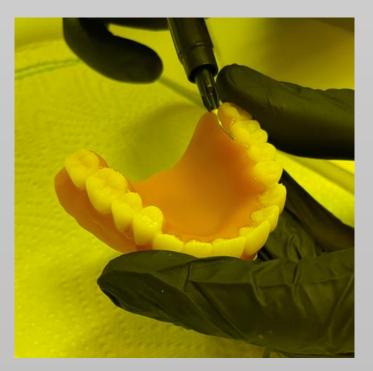

#### **Finishing after light curing**

• Interdental fine finishing.

If necessary, the excess FREEPRINT® denture resin can be grinded off in the interdental area using a diamond disc.

• Grinding in the occlusion.