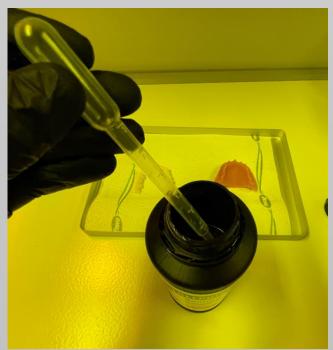

- DETAX recommend an application syringe for the application of the FREEPRINT<sup>®</sup> denture material.
- To remove the FREEPRINT<sup>®</sup> denture resin from the bottle, DETAX recommend a pipette.