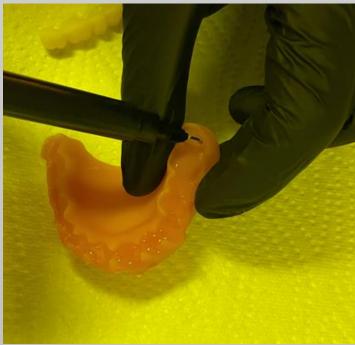

the opening.

- Place the application needle on the syringe.
- Apply the FREEPRINT<sup>®</sup> denture material with the syringe into the cavities with slight pressure.

- Carefully place the tooth arch on the denture and press it down smoothly with 2 fingers.
  - Check all gaps, if there is enough liquid material for bonding.

Using a brush to remove the excess material on the cervix of the teeth.

- For pre-curing, the denture (base and teeth) is cured with 400 flashes (Otoflash G171 N2) with nitrogen.
- Make sure you use the correct tray (UV360).