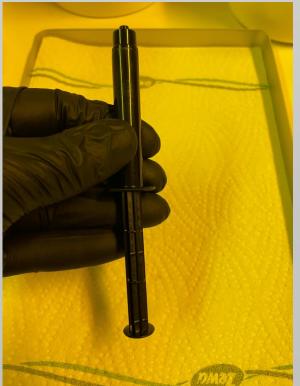

- Fill the application syringe carefully.
- After filling the syringe, remove the cap carefully.

- Press the piston carefully and slowly into the syringe.
- Until a small amount of material comes out of

the opening.

- Place the application needle on the syringe.
- Apply the FREEPRINT<sup>®</sup> denture material with the syringe into the cavities with slight pressure.

- Carefully place the tooth arch on the denture and press it down smoothly with 2 fingers.
  - Check all gaps, if there is enough liquid material for bonding.