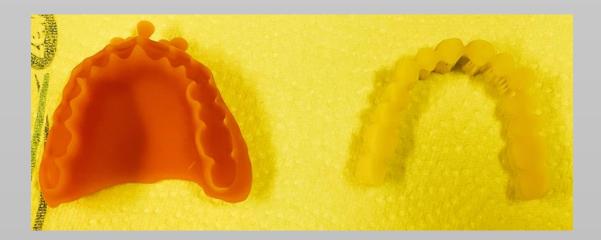

# Check the fit of the teeth in the denture base from each side

- FREEPRINT<sup>®</sup> denture resin is used for bonding the denture teeth.
- Make sure that you use the same color which you used for printing.