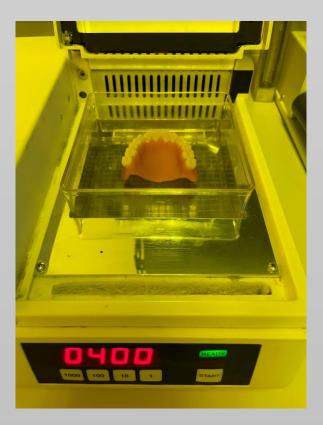

Using a brush to remove the excess material on the cervix of the teeth.

- For pre-curing, the denture (base and teeth) is cured with 400 flashes (Otoflash G171 N2) with nitrogen.
- Make sure you use the correct tray (UV360).