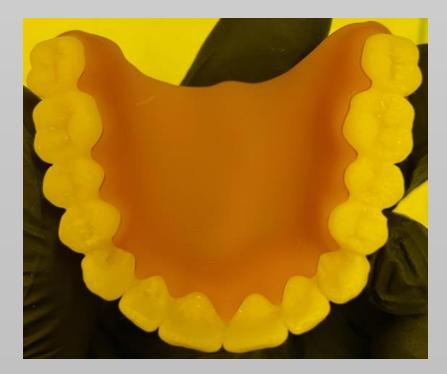

# Check the fit of the teeth in the denture base from each side

- FREEPRINT<sup>®</sup> denture resin is used for bonding the denture teeth.
- Make sure that you use the same color which you used for printing.