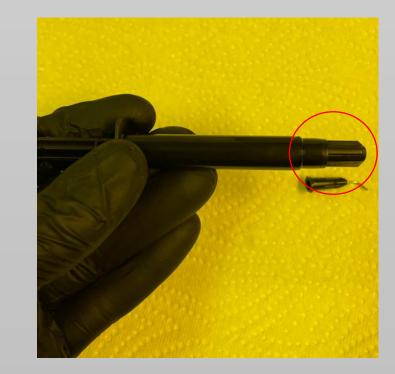

#### **ATTENTION**

- After washing, don't post-expose the uncured components.
  - Wear personal protective equipment when handling the uncured material.

**Remove the Supports carefully** 

# Check the fit of the teeth in the denture base from each side

- FREEPRINT<sup>®</sup> denture resin is used for bonding the denture teeth.
- Make sure that you use the same color which you used for printing.