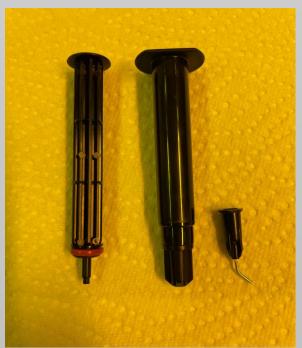

- DETAX recommend an application syringe for the application of the FREEPRINT<sup>®</sup> denture material.
- To remove the FREEPRINT<sup>®</sup> denture resin from the bottle, DETAX recommend a pipette.

- Fill the application syringe carefully.
- After filling the syringe, remove the cap carefully.

- Press the piston carefully and slowly into the syringe.
- Until a small amount of material comes out of

### Accessories

- application syringe
- Smartbrush, silver 100 pcs. 02715

All articles are available at the DETAX shop at www.detax.com

HIGHEND MATERIALS 100% MADE IN GERMANY Phone +49 7243 / 510-0 Fax +49 7243 / 510-100 post@detax.de support@detax.de