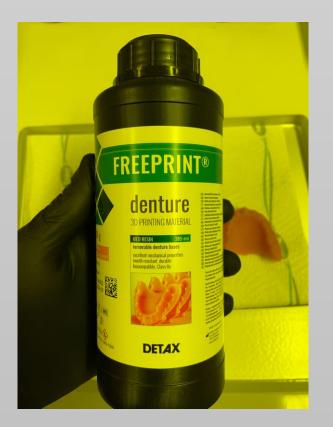

# Check the fit of the teeth in the denture base from each side

- FREEPRINT<sup>®</sup> denture resin is used for bonding the denture teeth.
- Make sure that you use the same color which you used for printing.

# **FREEPRINT® denture**

- FREEPRINT® denture pink-transparent 500 g 02060
- FREEPRINT® denture pink-transparent 1.000 g 02040
- FREEPRINT® denture pink 1.000 g 04092