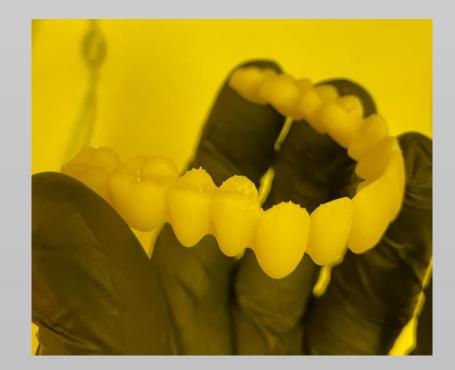

#### **Finishing after light curing**

• Interdental fine finishing.

If necessary, the excess FREEPRINT® denture resin can be grinded off in the interdental area using a diamond disc.

• Grinding in the occlusion.

Place the denture on the model and check the centric, protrusion, retral movements and sideshift in the articulator - the occlusion is successively grinding according to the grinding rules.