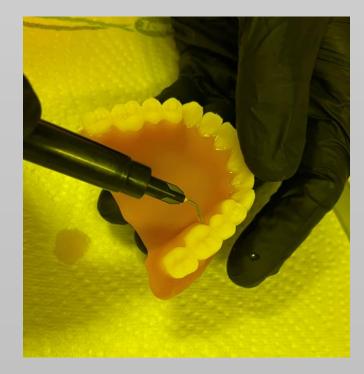

#### **Finishing after light curing**

• Interdental fine finishing.

If necessary, the excess FREEPRINT® denture resin can be grinded off in the interdental area using a diamond disc.

• Grinding in the occlusion.