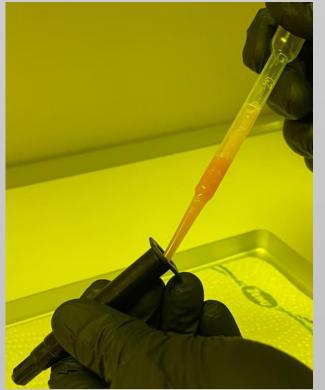

- DETAX recommend an application syringe for the application of the FREEPRINT<sup>®</sup> denture material.
- To remove the FREEPRINT<sup>®</sup> denture resin from the bottle, DETAX recommend a pipette.

- Fill the application syringe carefully.
- After filling the syringe, remove the cap carefully.

- Press the piston carefully and slowly into the syringe.
- Until a small amount of material comes out of