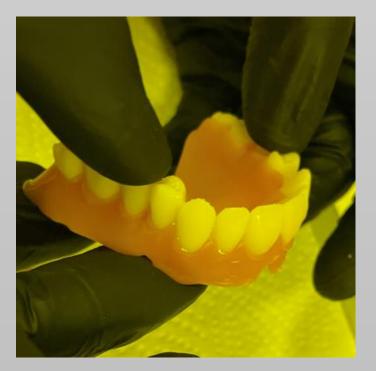

# Check the fit of the teeth in the denture base from each side

- FREEPRINT<sup>®</sup> denture resin is used for bonding the denture teeth.
- Make sure that you use the same color which you used for printing.