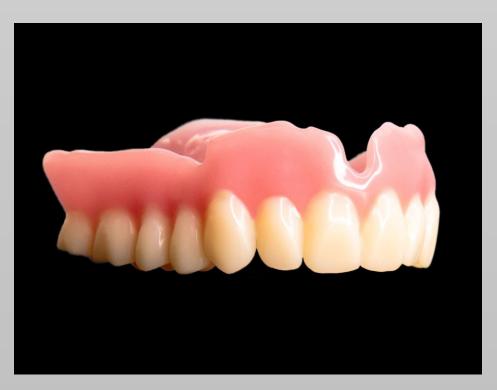

# Bonding the printed denture teeth to the printed denture base.

• Follow the IFU instructions for washing the denture base and denture teeth with IPA.

#### **Finishing after light curing**

• Interdental fine finishing.

If necessary, the excess FREEPRINT® denture resin can be grinded off in the interdental area using a diamond disc.

• Grinding in the occlusion.

#### **Finishing after light curing**

Polish

Smoothing the surface of the denture before polishing can be done classically with sandpaper strips.

The polishing of the denture is done at the polishing unit from coarse to fine: 1. brush/pumice, 2. brush/polish and 3. buff/polish.