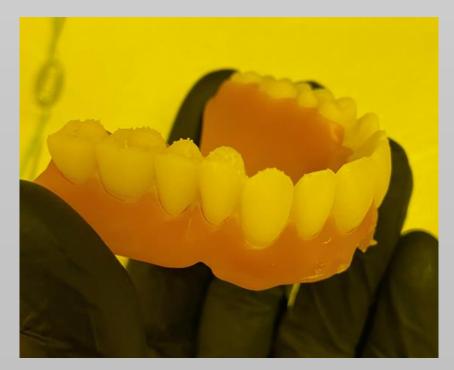

#### **Finishing after light curing**

Polish

Smoothing the surface of the denture before polishing can be done classically with sandpaper strips.

The polishing of the denture is done at the polishing unit from coarse to fine: 1. brush/pumice, 2. brush/polish and 3. buff/polish.

• Cleaning

Clean the denture in the cleaning liquid in the ultrasonic unit for max. 1 min.

It is possible to use a toothbrush and a steam jet for cleaning