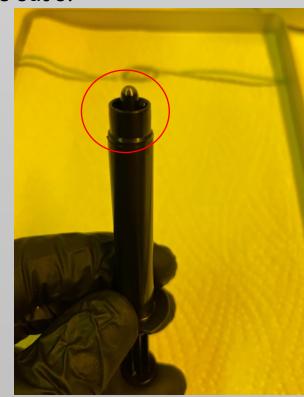

- Fill the application syringe carefully.
- After filling the syringe, remove the cap carefully.

- Press the piston carefully and slowly into the syringe.
- Until a small amount of material comes out of

the opening.

- Place the application needle on the syringe.
- Apply the FREEPRINT<sup>®</sup> denture material with the syringe into the cavities with slight pressure.

- Carefully place the tooth arch on the denture and press it down smoothly with 2 fingers.
  - Check all gaps, if there is enough liquid material for bonding.