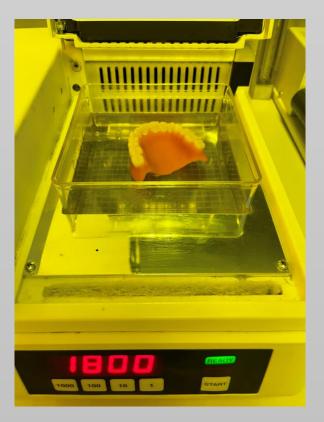

- If material needs to be applied again, you can apply it now before the final curing.
- After final use, please close the syringe with the cap.

- For final curing, the denture (base and teeth) is cured with 2 x 1800 flashes (Otoflash G171 N2) with nitrogen.
- Between the 2 curing cycles, please turn the denture around.