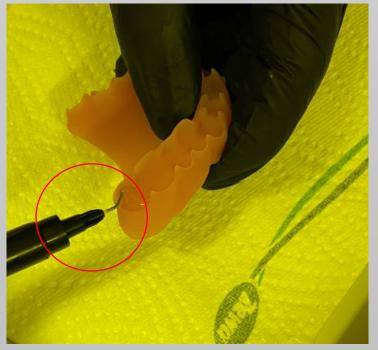

- Fill the application syringe carefully.
- After filling the syringe, remove the cap carefully.

- Press the piston carefully and slowly into the syringe.
- Until a small amount of material comes out of

the opening.

- Place the application needle on the syringe.
- Apply the FREEPRINT<sup>®</sup> denture material with the syringe into the cavities with slight pressure.

- Carefully place the tooth arch on the denture and press it down smoothly with 2 fingers.
  - Check all gaps, if there is enough liquid material for bonding.