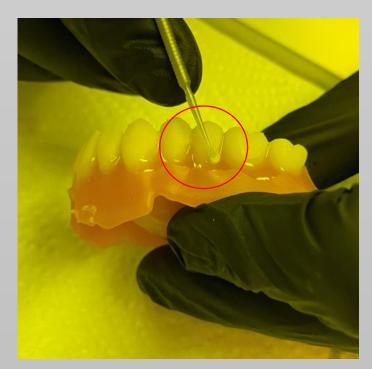

the opening.

- Place the application needle on the syringe.
- Apply the FREEPRINT<sup>®</sup> denture material with the syringe into the cavities with slight pressure.

- Carefully place the tooth arch on the denture and press it down smoothly with 2 fingers.
  - Check all gaps, if there is enough liquid material for bonding.