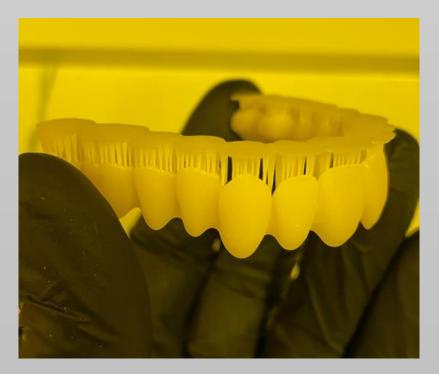

the opening.

- Place the application needle on the syringe.
- Apply the FREEPRINT<sup>®</sup> denture material with the syringe into the cavities with slight pressure.

- Carefully place the tooth arch on the denture and press it down smoothly with 2 fingers.
  - Check all gaps, if there is enough liquid material for bonding.

Using a brush to remove the excess material on the cervix of the teeth.

- For pre-curing, the denture (base and teeth) is cured with 400 flashes (Otoflash G171 N2) with nitrogen.
- Make sure you use the correct tray (UV360).