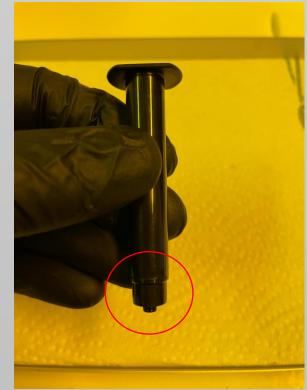

- Fill the application syringe carefully.
- After filling the syringe, remove the cap carefully.

- Press the piston carefully and slowly into the syringe.
- Until a small amount of material comes out of

the opening.

- Place the application needle on the syringe.
- Apply the FREEPRINT<sup>®</sup> denture material with the syringe into the cavities with slight pressure.

- Carefully place the tooth arch on the denture and press it down smoothly with 2 fingers.
  - Check all gaps, if there is enough liquid material for bonding.