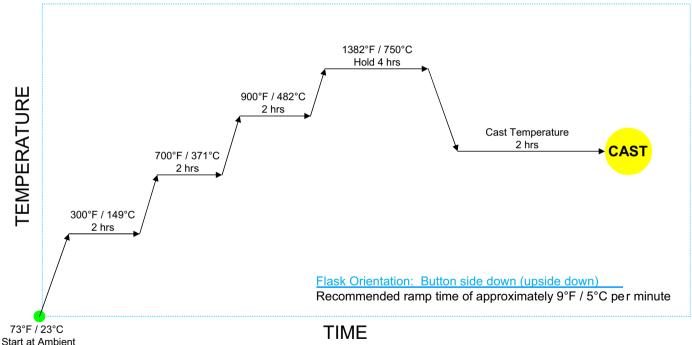

## **SuperCAST** BURNOUT CASTING GUIDE

## BURNOUT GUIDE USING GYPSUM BONDED INVESTMENT

Note: These settings are to be used as a guide only and may require adjustment depending on casting conditions.

Asiga recommends:

Investment: Kerr Satin Cast 20 from Kerr

Flask Type: Perforated Flask

Precision Investment Casting Material For Use In All Pico 3D Printing Systems

USA Toll Free - +1877 689 9998 info@asiga.com www.asiga.com

Asiga, Freeform, Pico, Pico Printer, Composer, and the Outside the Box Logo are trademarks protected by national and international treaties. COPYRIGHT 2013 © ASIGA